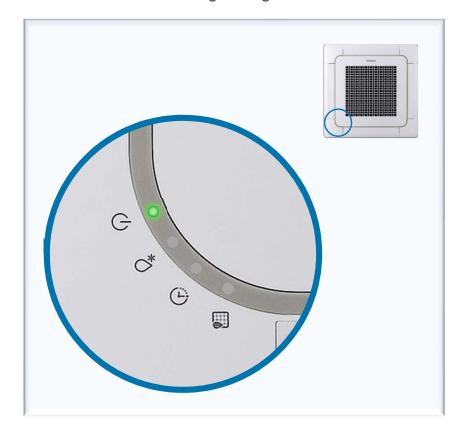

ternational Forum Design Award)2016, is visually stunning.











#### 360 Cassette

#### **Cold-draft Free**

Booster fan guides to form complete horizontal flow, generating layer of chilled air. Heat transfer through natural convection from this layer minimizes air speed, freeing users from fear of cold-drafts



**360 Cassette** 

#### **Perfect Even Cooling**

**Even Cooling With Omnidirectional Flow Discharge.** 









#### 360 Cassette

#### **Fast Cooling**

No Loss of air flow - Air-Blade



Bladeless outlet provides 100% of air volume without any loss



#### **4Way Cassette**

#### **Stylish Design and Simple Display**

### **1** Stylish and Aesthetic Panel

- Choose the panel according to your interior design.



### **2** Simple Display

- Round corners and green light



#### **4Way Cassette**

#### **Neat and Clean Design**

- The blade seals up completely to prevent dirt infiltration
- By not exposing the inside, the unit looks cleaner and neater



**4way Cassette S** 



#### **4Way Cassette**

#### **Comfort Wind**





#### **4Way Cassette**

#### **Easy Installation in 4 Different Ways**

- Freely install anywhere without worrying about direction.
- Samsung: Can be installed at 90° or 360°
- Company A: The width and height are different so it's not possible to install any place





#### **4Way Cassette**

### **Easy Maintenance**

- Easy Air Flow Blade Cleaning



 $\begin{array}{c} \textbf{11} \\ \textbf{This Document can not be used without Samsung's authorization} \end{array}$ 

#### **4Way Cassette**

#### **Motion Detect Sensor (Optional)**