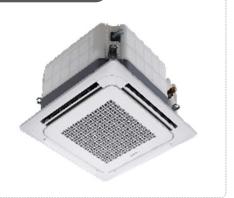

#### 4 Way Cassette

- Stylish Design
- Comfort Wind
- Easy Installation

#### **4Way Cassette**

#### **Stylish Design and Simple Display**

#### **Neat and Clean Design**

- The blade seals up completely to prevent dirt infiltration
- By not exposing the inside, the unit looks cleaner and neater

**4way Cassette S** 

#### **Comfort Wind**

#### **Easy Installation in 4 Different Ways**

- Freely install anywhere without worrying about direction.
- Samsung: Can be installed at 90° or 360°
- Company A: The width and height are different so it's not possible to install any place

### **Easy Maintenance**

- Easy Air Flow Blade Cleaning

 $\begin{array}{c} \textbf{11} \\ \textbf{This Document can not be used without Samsung's authorization} \end{array}$ 

#### **Motion Detect Sensor (Optional)**

- The air conditioner automatically turns off when the sensor indicates there are no people around.
- → As a result, it helps save energy and money