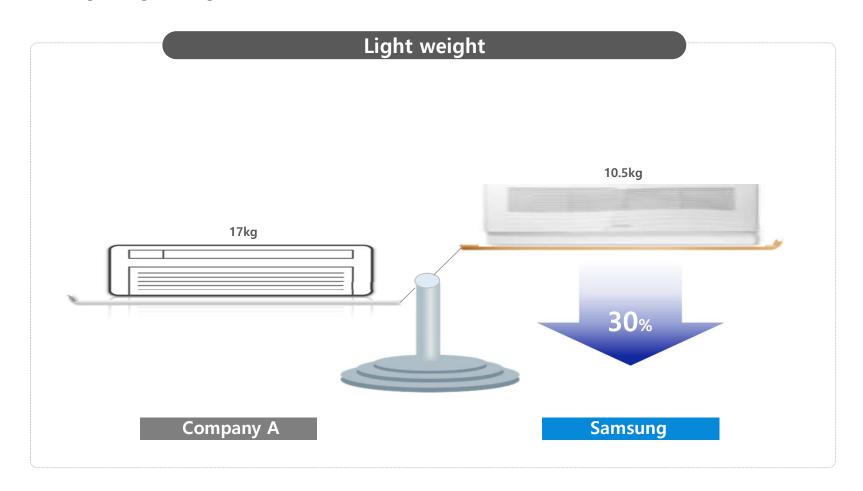

#### **1Way Cassette**

#### **Compact Weight**

- Samsung has achieved the lightest units in the market.
- Its slim lightweight design makes installation and maintenance a breeze.