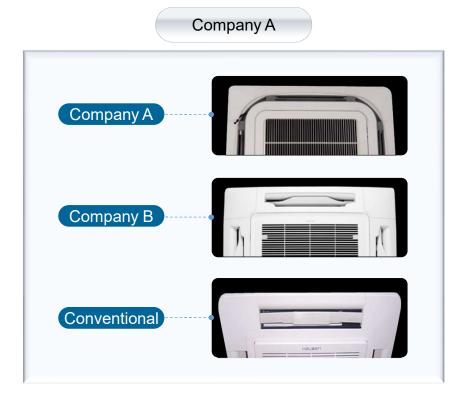

#### **Easy Installation in 4 Different Ways**

- Freely install anywhere without worrying about direction.
- Samsung: Can be installed at 90° or 360°
- Company A: The width and height are different so it's not possible to install any place