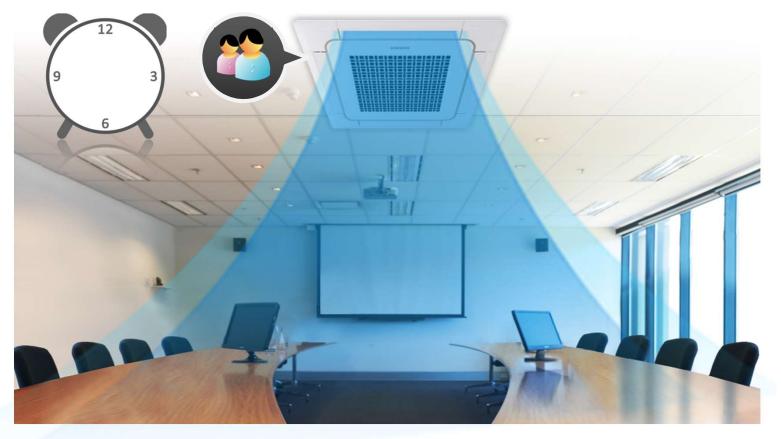

#### **4Way Cassette**

#### **Motion Detect Sensor (Optional)**

- The air conditioner automatically turns off when the sensor indicates there are no people around.
- → As a result, it helps save energy and money