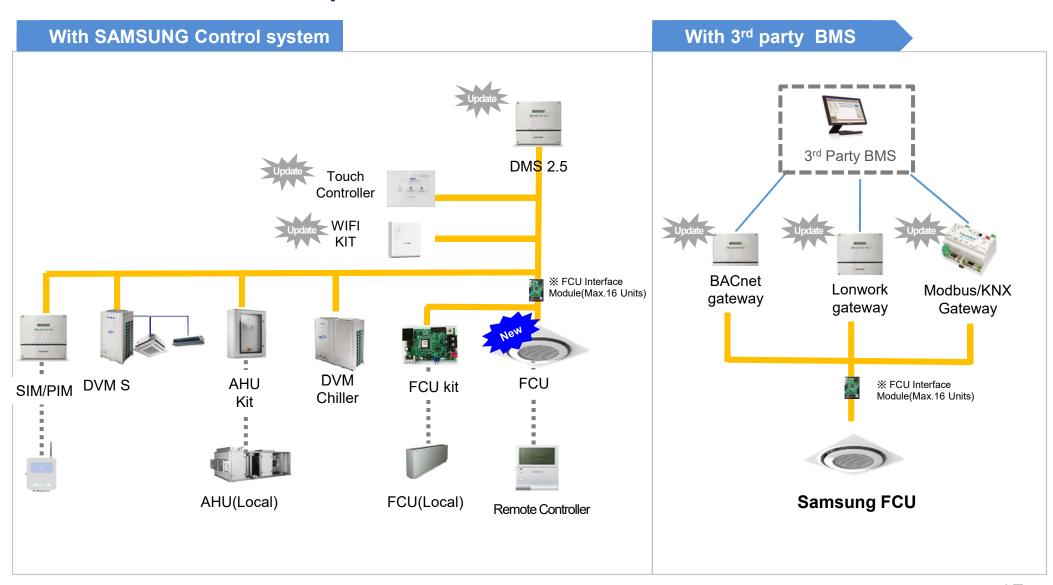

#### **Control Solution Map**

 $\begin{array}{c} \textbf{17} \\ \textbf{This Document can not be used without Samsung's authorization} \end{array}$ 