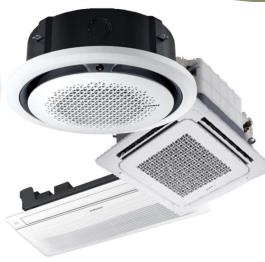

#### 360 Cassette

- Stylish Design
- Perfect Even cooling
- Cold-draft Free
- Fast Cooling

#### 4 Way Cassette

- Stylish Design
- Comfort Wind
- Easy Installation

#### 1Way Cassette

- Stylish Design
- Compact Weight
- Slim Design

| 360      |     |     |     | •   | •   | •   | •     |
|----------|-----|-----|-----|-----|-----|-----|-------|
| 4Way     |     |     |     | •   | •   | •   | •     |
| 1Way     | •   | •   | •   |     |     |     |       |
| Capacity | 2.6 | 3.0 | 4.2 | 6.0 | 7.2 | 9.0 | 10    |
|          |     |     |     |     |     |     | _[kW] |