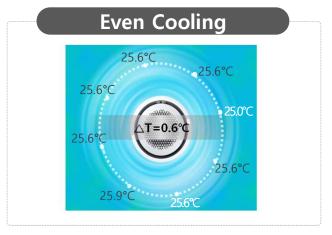

**360 Cassette** 

#### **Perfect Even Cooling**

**Even Cooling With Omnidirectional Flow Discharge.** 