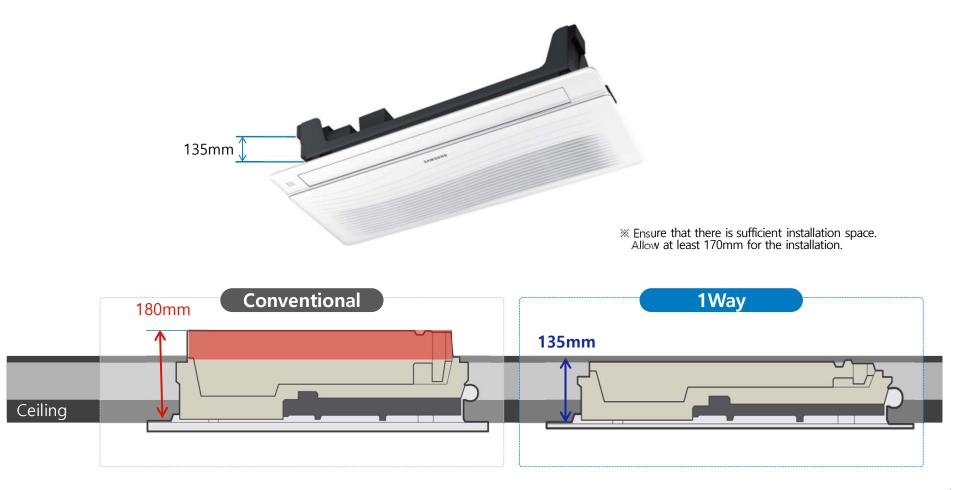

#### **1Way Cassette**

#### Slim Design

Only 135mm thick, the Slim 1Way cassette air conditioner can be installed practically anywhere