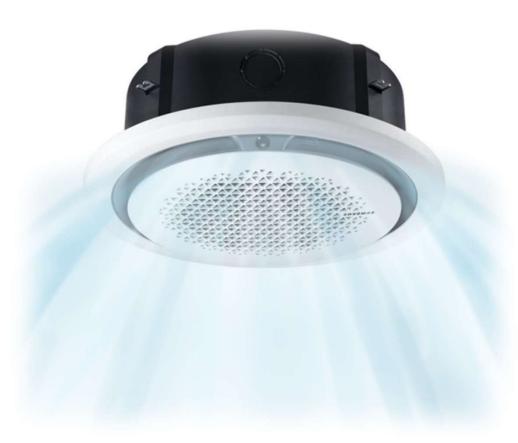

#### 360 Cassette

#### **Fast Cooling**

No Loss of air flow - Air-Blade

Bladeless outlet provides 100% of air volume without any loss