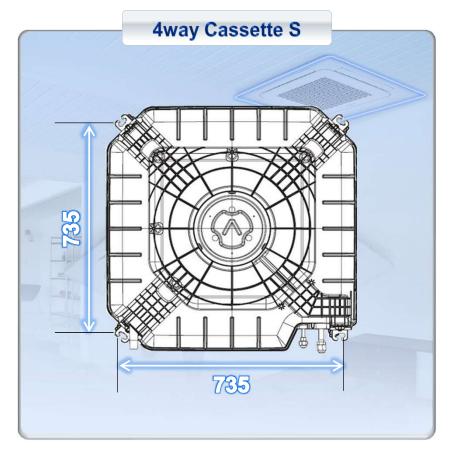

#### **Easy Installation in 4 Different Ways**

- Freely install anywhere without worrying about direction.
- Samsung: Can be installed at 90° or 360°
- Company A: The width and height are different so it's not possible to install any place