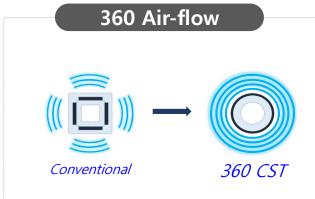

**360 Cassette** 

#### **Perfect Even Cooling**

**Even Cooling With Omnidirectional Flow Discharge.** 