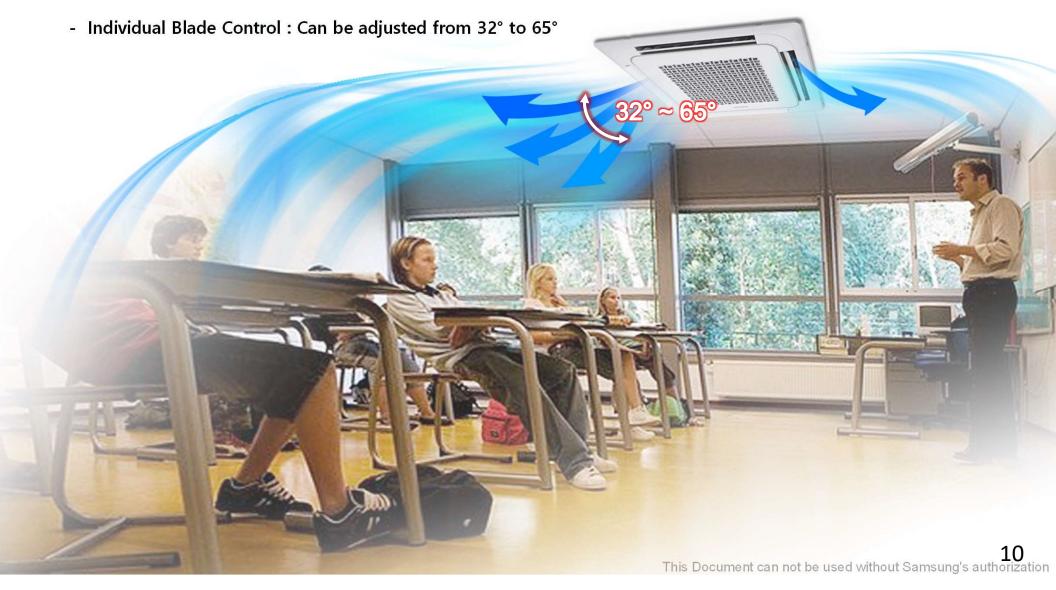

minimizes air speed, freeing users from fear of cold-drafts



**360 Cassette** 

#### **Perfect Even Cooling**

**Even Cooling With Omnidirectional Flow Discharge.** 









#### 360 Cassette

#### **Fast Cooling**

No Loss of air flow - Air-Blade



Bladeless outlet provides 100% of air volume without any loss



#### **4Way Cassette**

#### **Stylish Design and Simple Display**

### **1** Stylish and Aesthetic Panel

- Choose the panel according to your interior design.



### **2** Simple Display

- Round corners and green light



#### **4Way Cassette**

#### **Neat and Clean Design**

- The blade seals up completely to prevent dirt infiltration
- By not exposing the inside, the unit looks cleaner and neater



**4way Cassette S** 



#### **4Way Cassette**

#### **Comfort Wind**





#### **4Way Cassette**

#### **Easy Installation in 4 Different Ways**

- Freely install anywhere without worrying about direction.
- Samsung: Can be installed at 90° or 360°
- Company A: The width and height are different so it's not possible to install any place





#### **4Way Cassette**

### **Easy Maintenance**

- Easy Air Flow Blade Cleaning



 $\begin{array}{c} \textbf{11} \\ \textbf{This Document can not be used without Samsung's authorization} \end{array}$ 

#### **4Way Cassette**

#### **Motion Detect Sensor (Optional)**

- The air conditioner automatically turns off when the sensor indicates there are no people around.
- → As a result, it helps save energy and money





#### 1Way 카세트

#### **Stylish Design**

Stylish design adds aesthetic value to any interior.





####