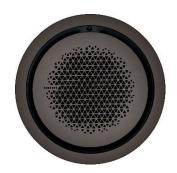

**360 Cassette** 

#### **Perfect Even Cooling**

**Even Cooling With Omnidirectional Flow Discharge.** 