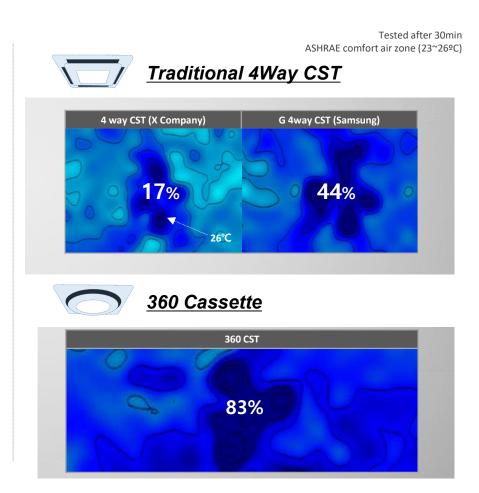

**360 Cassette** 

#### **Perfect Even Cooling**

**Even Cooling With Omnidirectional Flow Discharge.** 