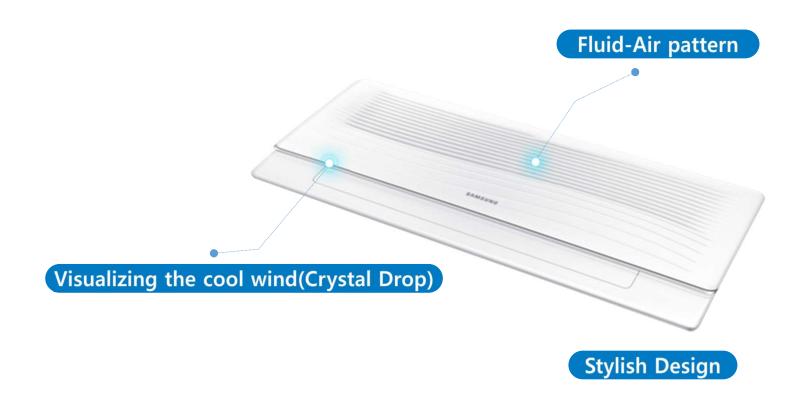

Wind**





#### **4Way Cassette**

#### **Easy Installation in 4 Different Ways**

- Freely install anywhere without worrying about direction.
- Samsung: Can be installed at 90° or 360°
- Company A: The width and height are different so it's not possible to install any place





#### **4Way Cassette**

### **Easy Maintenance**

- Easy Air Flow Blade Cleaning



 $\begin{array}{c} \textbf{11} \\ \textbf{This Document can not be used without Samsung's authorization} \end{array}$ 

#### **4Way Cassette**

#### **Motion Detect Sensor (Optional)**

- The air conditioner automatically turns off when the sensor indicates there are no people around.
- → As a result, it helps save energy and money





#### 1Way 카세트

#### **Stylish Design**

Stylish design adds aesthetic value to any interior.





#### **1Way Cassette**

#### **Compact Weight**

- Samsung has achieved the lightest units in the market.
- Its slim lightweight design makes installation and maintenance a breeze.



#### **1Way Cassette**

#### Slim Design

Only 135mm thick, the Slim 1Way cassette air conditioner can be installed practically anywhere



#### **FCU** Line up

(용량 : kW)

| Line-up          | Image | 2.6 | 3.0 | 4.2 | 6.0 | 7.2 | 9.0 | 10 |
|------------------|-------|-----|-----|-----|-----|-----|-----|----|
| 360<br>Cassette  |       |     |     |     | •   | •   | •   | •  |
| 4Way<br>Cassette |       |     |     |     | •   | •   | •   | •  |
| 1Way<br>Cassette |       | •   | •   | •   |     |     |     |    |



#### **Control Solution Map**



 $\begin{array}{c} \textbf{17} \\ \textbf{This Docume