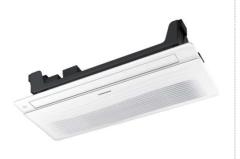

#### 1Way Cassette

- Stylish Design
- Compact Weight
- Slim Design

| 360      |     |     |     | •   | •   | •   | •     |
|----------|-----|-----|-----|-----|-----|-----|-------|
| 4Way     |     |     |     | •   | •   | •   | •     |
| 1Way     | •   | •   | •   |     |     |     |       |
| Capacity | 2.6 | 3.0 | 4.2 | 6.0 | 7.2 | 9.0 | 10    |
|          |     |     |     |     |     |     | _[kW] |

#### 1Way 카세트

#### **Stylish Design**

Stylish design adds aesthetic value to any interior.

#### **1Way Cassette**

#### **Compact Weight**

- Samsung has achieved the lightest units in the market.
- Its slim lightweight design makes installation and maintenance a breeze.

#### Slim Design

Only 135mm thick, the Slim 1Way cassette air conditioner can be installed practically anywhere