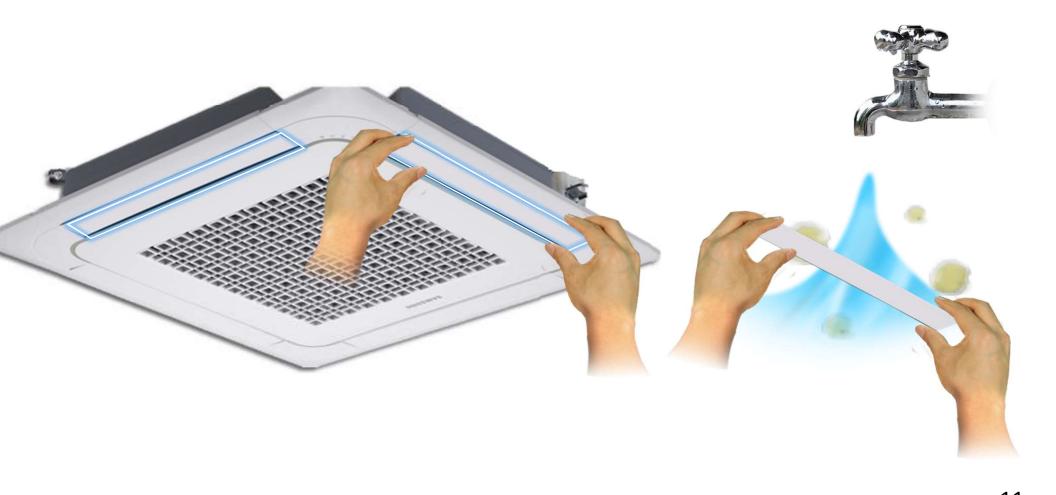

#### **4Way Cassette**

### **Easy Maintenance**

- Easy Air Flow Blade Cleaning

 $\begin{array}{c} \textbf{11} \\ \textbf{This Document can not be used without Samsung's authorization} \end{array}$ 