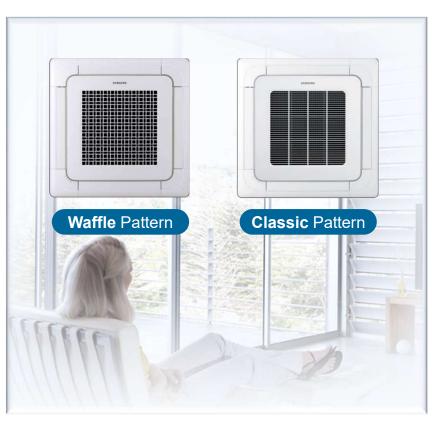

### **1** Stylish and Aesthetic Panel

- Choose the panel according to your interior design.