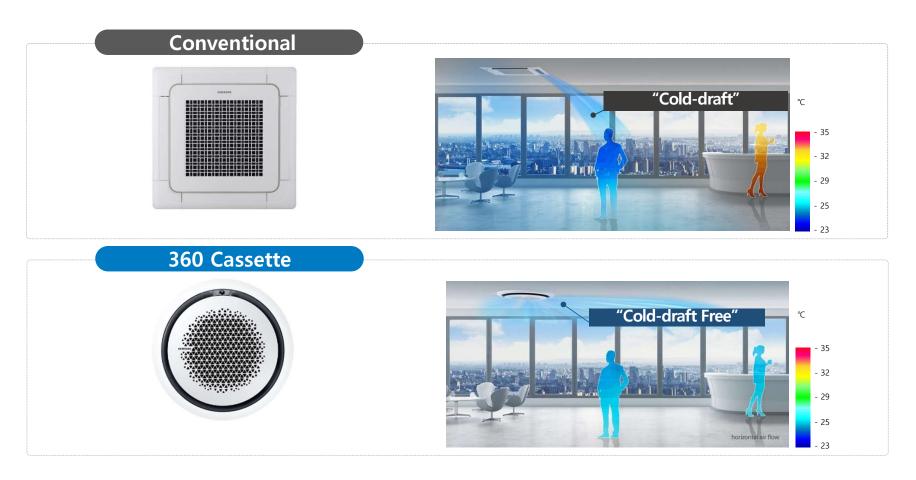

#### **Cold-draft Free**

Booster fan guides to form complete horizontal flow, generating layer of chilled air. Heat transfer through natural convection from this layer minimizes air speed, freeing users from fear of cold-drafts