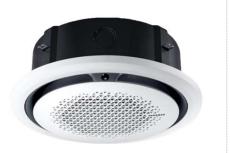

#### 360 Cassette

- Stylish Design
- Perfect Even cooling
- Cold-draft Free
- Fast Cooling

360 Cassette

#### **Stylish Design**

With a circular design aesthetic that perfectly fits the interior and its surroundings, the '360 Cassette' winner of the iF Award(international Forum Design Award)2016, is visually stunning.

#### 360 Cassette

#### **Cold-draft Free**

Booster fan guides to form complete horizontal flow, generating layer of chilled air. Heat transfer through natural convection from this layer minimizes air speed, freeing users from fear of cold-drafts

**360 Cassette** 

#### **Perfect Even Cooling**

**Even Cooling With Omnidirectional Flow Discharge.** 

#### **Fast Cooling**

No Loss of air flow - Air-Blade

Bladeless outlet provides 100% of air volume without any loss