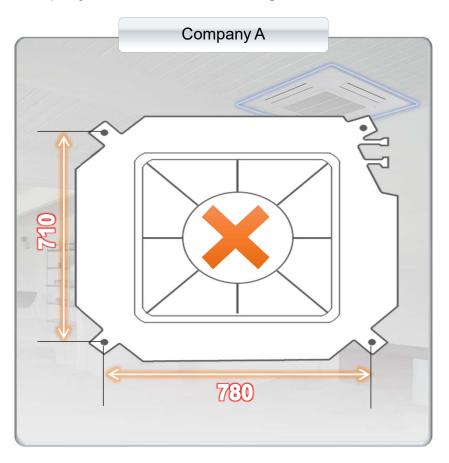

#### **Easy Installation in 4 Different Ways**

- Freely install anywhere without worrying about direction.
- Samsung: Can be installed at 90° or 360°
- Company A: The width and height are different so it's not possible to install any place