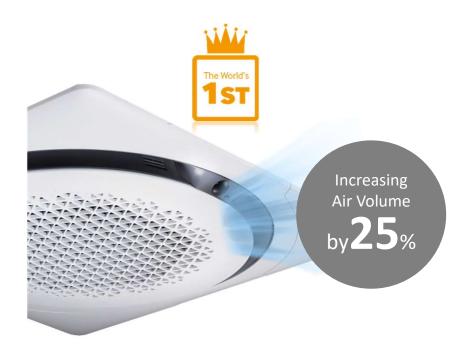

#### 360 Cassette

#### **Fast Cooling**

No Loss of air flow - Air-Blade

Bladeless outlet provides 100% of air volume without any loss