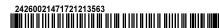

#### **Cold-draft Free**

 Booster fan guides to form complete horizontal flow, generating layer of chilled air. Heat transfer through natural convection from this layer minimizes air speed, freeing users from fear of cold-drafts