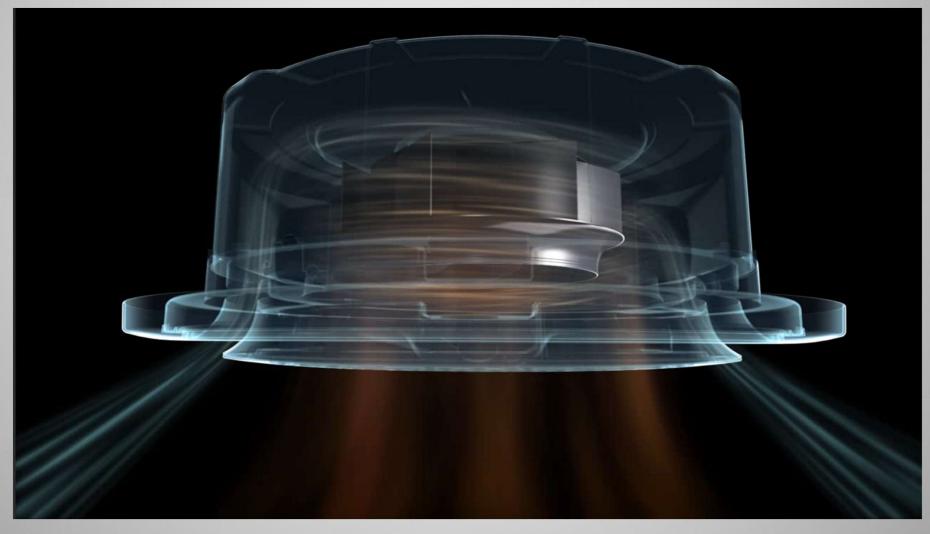

#### **Flow Control Mechanism**

■ Controlling Flow Direction Using Coanda Effect (Patented) → <u>Allows Horizontal Flow Discharge</u>

As booster fan inside makes low-pressure area nearby outlet, air flow is dragged to the low-pressure area.