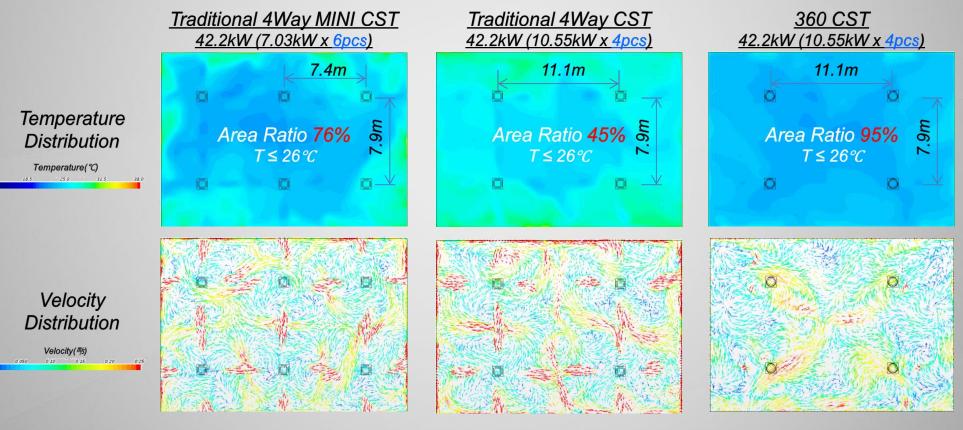

#### **Excellent Space Coverage**

- Even Cooling With Omnidirectional Flow Discharge
  - Total-cooling-capacity is same (42.2kW) in all cases.
  - 360 CST shows the more comfortable temperature and air velocity distribution than traditional 4Way CST
  - Even when compared with 4Way mini CST, with less quantities, 360CST shows more comfortable distribution.

- Room Size : 22.2m x 15.8m, Cooling Mode
- Estimated after 30min, ASHRAE comfort air zone (23~26 °C)
- The distribution are expressed at horizontal plane whose height is 1.0m from bottom and the results of CAE (Computational Aided Engineering)