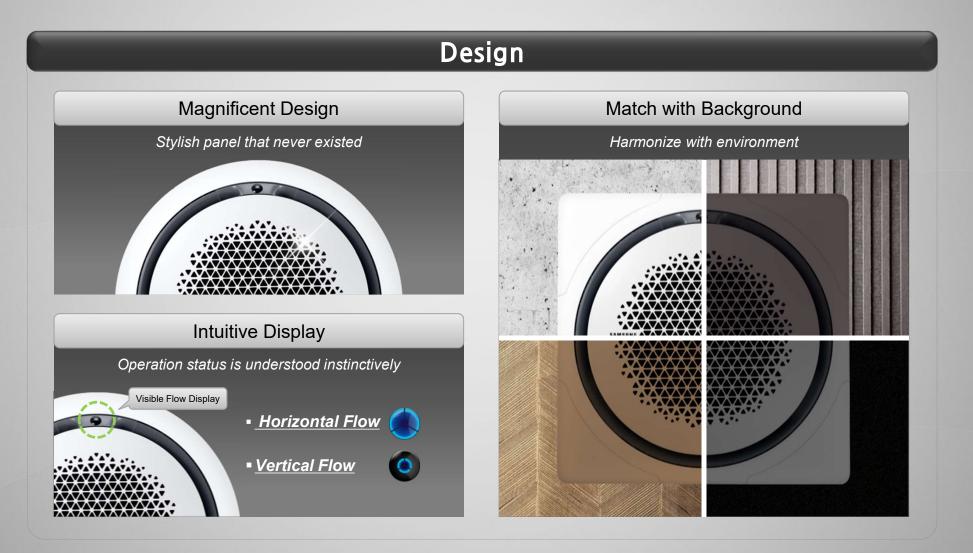

emperature deviation is smaller than 0.6°C within 9.3m diameter area







#### **Excellent Space Coverage**

- Even Cooling With Omnidirectional Flow Discharge
  - Total-cooling-capacity is same (42.2kW) in all cases.
  - 360 CST shows the more comfortable temperature and air velocity distribution than traditional 4Way CST
  - Even when compared with 4Way mini CST, with less quantities, 360CST shows more comfortable distribution.



- Room Size : 22.2m x 15.8m, Cooling Mode
- Estimated after 30min, ASHRAE comfort air zone (23~26 °C)
- The distribution are expressed at horizontal plane whose height is 1.0m from bottom and the results of CAE (Computational Aided Engineering)

SAMSUNG Internal Use Only

24260021471721213563



#### **Fast Cooling**





#### **Functionality meets Design**





#### **Functionality meets Design**

## Touching Emotion to Expedite Inspiration Space Dressing **Open Interior Type**

SAMSUNG Internal Use Only

Confidential



#### **Additional Feature**

#### **Simple Panel Install**



SAMSUNG Internal Use Only

24260021471721213563



#### **Additional Feature**

#### **Advanced Feature**

#### **Advanced Features**

#### **Intuitive Flow Control**

#### Wheel Dial Remote Controller (Option)

- Fast and intuitive navigation

Siddharth Arya .|sid.arya|South - SAC Sales - (DA)|2024-07-17 16:22:43

- Easy use with consistent function array
- Improved legibility(150% better than traditional controller)
- Dedicated comfort cooling button



# <section-header>

Ionizer Kit



#### **Additional Feature**

#### **Solution to blade contamination**



SAM