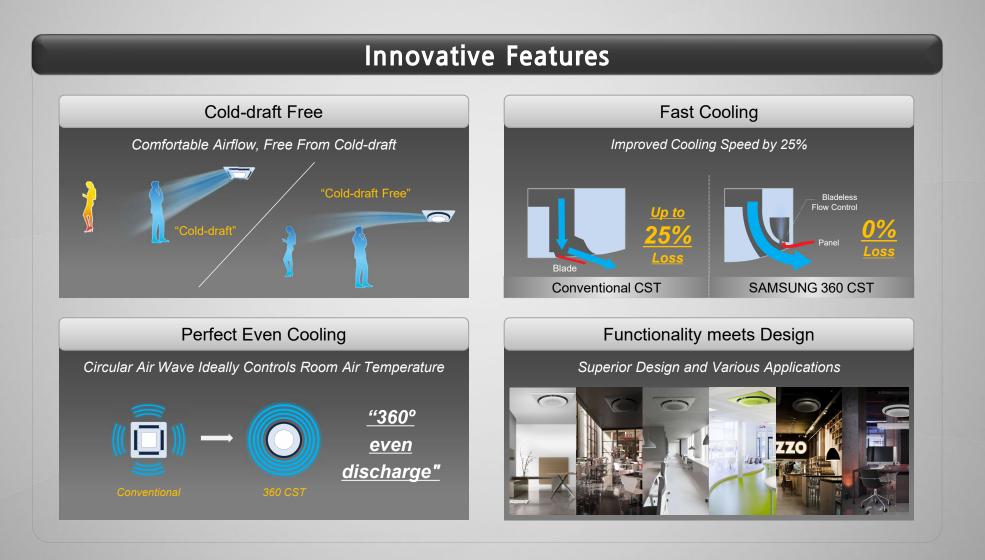

#### **Cold-draft Free**

 Booster fan guides to form complete horizontal flow, generating layer of chilled air. Heat transfer through natural convection from this layer minimizes air speed, freeing users from fear of cold-drafts

#### **Perfect Even Cooling**

Even Cooling With Omnidirectional Flow Discharge

Temperature deviation is smaller than 0.6°C within 9.3m diameter area

**SAMSUNG Internal Use Only** 

#### **Perfect Even Cooling**

Even Cooling With Omnidirectional Flow Discharge

Temperature deviation is smaller than 0.6°C within 9.3m diameter area

#### **Excellent Space Coverage**

- Even Cooling With Omnidirectional Flow Discharge
  - Total-cooling-capacity is same (42.2kW) in all cases.
  - 360 CST shows the more comfortable temperature and air velocity distribution than traditional 4Way CST
  - Even when compared with 4Way mini CST, with less quantities, 360CST shows more comfortable distribution.

#### **Fast Cooling**

#### **Functionality meets Design**