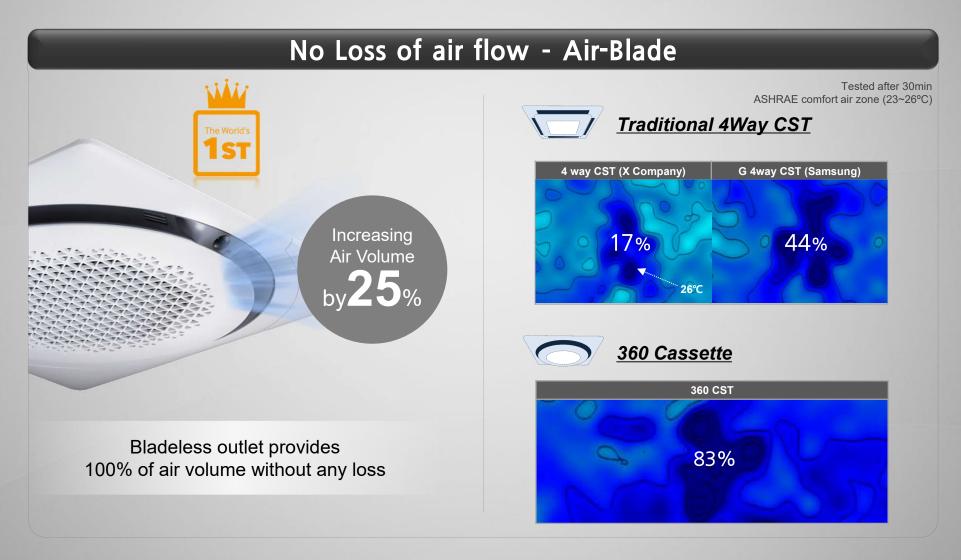

#### **Flow Control Mechanism**

■ Controlling Flow Direction Using Coanda Effect (Patented) → <u>Allows Horizontal Flow Discharge</u>

As booster fan inside makes low-pressure area nearby outlet, air flow is dragged to the low-pressure area.

#### **Cold-draft Free**

 Booster fan guides to form complete horizontal flow, generating layer of chilled air. Heat transfer through natural convection from this layer minimizes air speed, freeing users from fear of cold-drafts