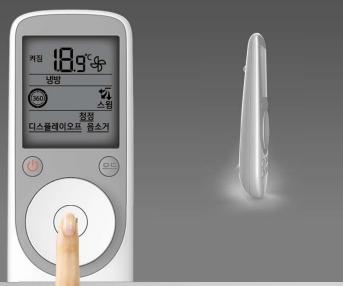

#### Wheel Dial Remote Controller (Option)

- Fast and intuitive navigation

Siddharth Arya .|sid.arya|South - SAC Sales - (DA)|2024-07-17 16:22:43

- Easy use with consistent function array
- Improved legibility(150% better than traditional controller)
- Dedicated comfort cooling button