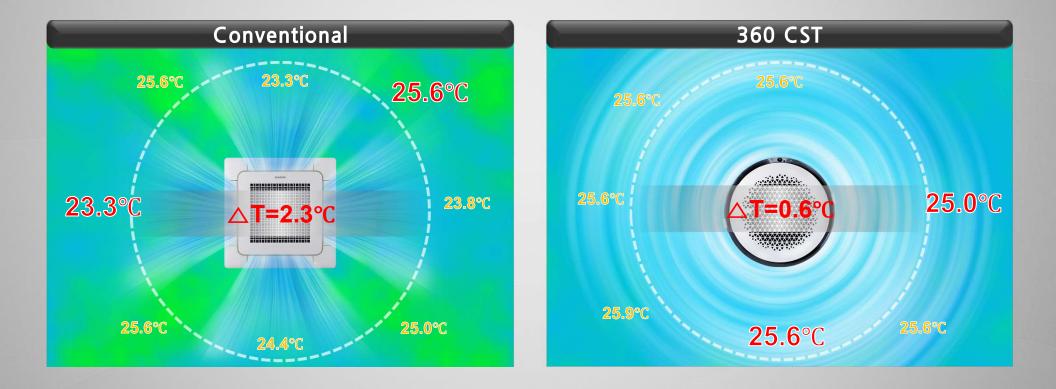

#### **Perfect Even Cooling**

Even Cooling With Omnidirectional Flow Discharge

Temperature deviation is smaller than 0.6°C within 9.3m diameter area

**SAMSUNG Internal Use Only** 

#### **Perfect Even Cooling**

Even Cooling With Omnidirectional Flow Discharge

Temperature deviation is smaller than 0.6°C within 9.3m diameter area

#### **Excellent Space Coverage**

- Even Cooling With Omnidirectional Flow Discharge
  - Total-cooling-capacity is same (42.2kW) in all cases.
  - 360 CST shows the more comfortable temperature and air velocity distribution than traditional 4Way CST
  - Even when compared with 4Way mini CST, with less quantities, 360CST shows more comfortable distribution.

- Room Size : 22.2m x 15.8m, Cooling Mode
- Estimated after 30min, ASHRAE comfort air zone (23~26 °C)
- The distribution are expressed at horizontal plane whose height is 1.0m from bottom and the results of CAE (Computational Aided Engineering)