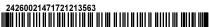

#### **Cold-draft Free**

 Booster fan guides to form complete horizontal flow, generating layer of chilled air. Heat transfer through natural convection from this layer minimizes air speed, freeing users from fear of cold-drafts