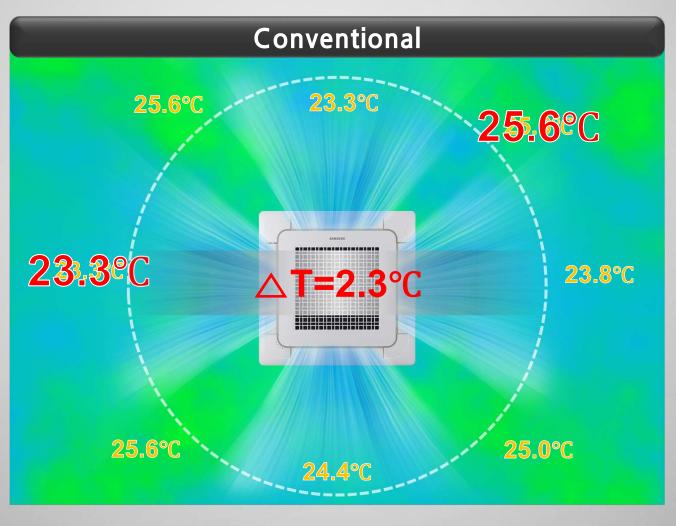

#### **Pain Point : Uneven Cooling and Heating**

- Air flow is concentrated to certain area, generating huge gap between people directly exposed to the flow and others who don't.
- Each corner of 4-way cassette is not directly covered by the unit, leaving these area to rely on natural convection of conditioned air.

#### **Pain Point : Inelegant Design**

 Conventional 4-Way Cassette is designed focusing on its functionality, hampering value of installed space both by not providing freedom of modifying the product nor considering on its design.

#### **Perfect Even Cooling**

Even Cooling With Omnidirectional Flow Discharge

Temperature deviation is smaller than 0.6°C within 9.3m diameter area

**SAMSUNG Internal Use Only** 

#### **Perfect Even Cooling**

Even Cooling With Omnidirectional Flow Discharge

Temperature deviation is smaller than 0.6°C within 9.3m diameter area