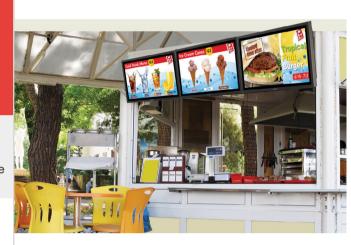

### DO YOU WANT TO CUSTOMIZE YOUR MENU **BOARDS DIGITALLY?**

Configure your digitals signs as often as you prefer on the right time and at the right place