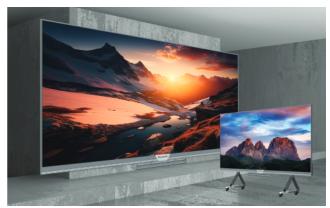

#### **CLARITY AND ACCESSIBILITY COMES IN ALL SIZES:**

High resolution displays with cable-less and stackable design. It gives viewers a visually stunning experience from full HD or up to 4K. The diverse sizing options deliver a solution that is a perfect fit for any space, with desired viewing distance between 7' and 20' (2.1m - 6.1m).