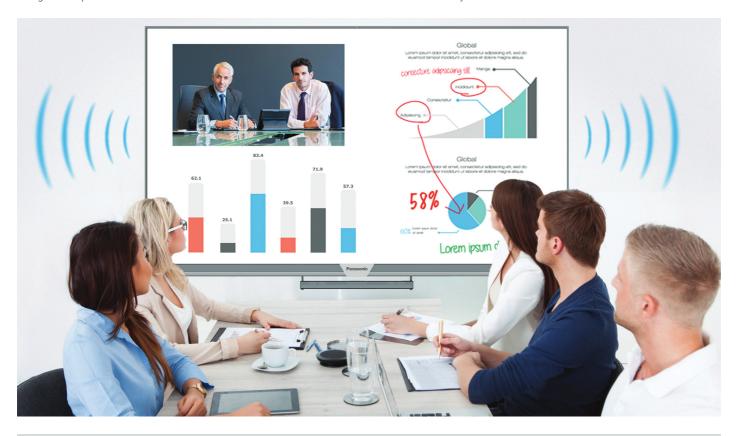

#### JUGGLE THE DIVERSE FUNCTIONALITIES:

With intuitive features like Picture-in-Picture mode, you can work with various sources of content that are displayed simultaneously for enhanced usability.