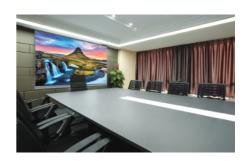

### FEATURES OF PANASONIC ALL-IN-ONE LED WALL DISPLAY

### CONSISTENCY IN PICTORIAL AMAZEMENTS:

Impeccable quality control and fine tuning of the production ensures unparalleled uniformity between the LED units up to 97% brightness.

#### INCREDIBLE CONTRAST:

Panasonic All-in-One LED Display gives consistent clarity and contrast (8000:1) with incredible details, in bright as well as dark visuals.

#### PORTRAY THE TRUE COLORS:

The remarkable production standards help in reproducing accurate colors without any distortion.

## A COLORFUL AND BOLD STATEMENT:

Witness the display in a new light with the help of 16-bit color processing that provides a higher greyscale, to depict a more vivid image along with greater picture, depth and quality.