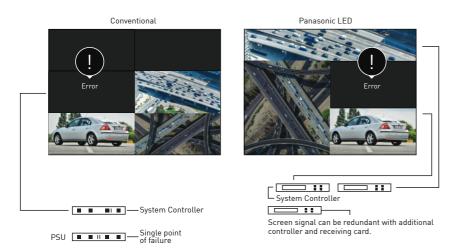

#### **RELY ON THE SIGNAL REDUNDANCY\*:**

Signal redundancy, supported across the entire range of displays, brings you peace.