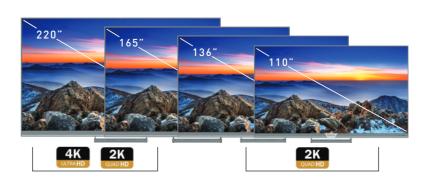

#### **CLARITY AND ACCESSIBILITY COMES IN ALL SIZES:**

High resolution displays with cable-less and stackable design. It gives viewers a visually stunning experience from full HD or up to 4K. The diverse sizing options deliver a solution that is a perfect fit for any space, with desired viewing distance between 7' and 20' (2.1m - 6.1m).

| MODEL                       | RESOLUTION                             | SIZE       | DIMENSION     |
|-----------------------------|----------------------------------------|------------|---------------|
| FHD<br>110 (Touch Optional) | FHD<br>(1920X1080)                     | 110 Inches | 2.42m x 1.36m |
| FHD 136                     | FHD<br>(1920X1080)                     | 136 Inches | 3.02m x 1.7m  |
| UHD   FHD<br>165            | UHD   FHD<br>(3840X2160)   (1920X1080) | 165 Inches | 3.63m x 2.04m |
| UHD   FHD<br>220            | UHD   FHD<br>(3840X2160)   (1920X1080) | 220 Inches | 3.63m x 2.04m |